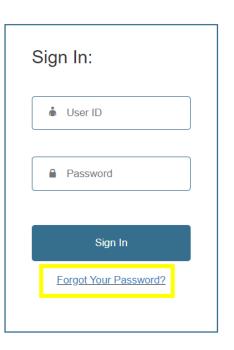

# CARDS LOGIN 2023

Computerized Appraisal Research Data System Johnson County Kansas Appraiser's Office

The User ID will be the same User ID from the previous CARDS system.

The first time you log in the password must be reset.

The password must be 14 characters.

**NEW** - CARDS members will have the ability to update and change their password.

| F  | orgot Your Password?                                         |                                    | → C △  a cards.jocogov.org/CardAdministration.aspx                            |      |
|----|--------------------------------------------------------------|------------------------------------|-------------------------------------------------------------------------------|------|
|    |                                                              |                                    | - APR Web Data M 🔽 JOCO APR Wallbo                                            | pt - |
|    | ease enter your email address.                               |                                    | Ison County Kansas Appraiser's Office - C User Maintenance Appraiser's Office |      |
| Ar | mail with a link to reset your password will be sent to you. |                                    | Administration                                                                |      |
|    |                                                              | Please enter your email address:   | Customer Info         Customer List         New Search         Help           |      |
|    |                                                              | r lease effer your effair address. | Search: SIPES - Sipes, Michelle                                               |      |
|    | Enter the email                                              | Email Address                      | Fields with * next to them are required.                                      |      |
|    |                                                              |                                    | User ID: SIPES *                                                              |      |
|    | address associated                                           |                                    | User Name: Sipes, Michelle * (LastName, FirstName)                            |      |
|    | with your account.                                           | Reset Password                     | Password:                                                                     |      |
|    | ,                                                            |                                    | Address: 11811 S Sunset Dr., Ste 2100 *                                       |      |
|    |                                                              |                                    | City, State Zip: Olathe * KS * 66061 *                                        |      |
|    | This will be the email                                       |                                    | Home Phone: (913) 685-9565                                                    |      |
|    | address from the                                             |                                    | Work Phone: (913) 715-0106 *                                                  |      |
|    |                                                              |                                    | Primary E-Mail: michelle.sipes@jocogov.org *                                  |      |
|    | CARDS User                                                   |                                    | Secondary E-Mail:                                                             |      |
|    | Maintenance section.                                         |                                    |                                                                               |      |